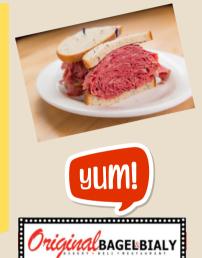

# DELI BOX FOR 4 Rye bread /Challah rolls 3/4 pound corned beef 1/3 pound turkey coleslaw & potato salad (1/2 pound each) whole pickle chocolate chip banana bread \$40

Checks payable to BJBE Sisterhood must be received by 3/30